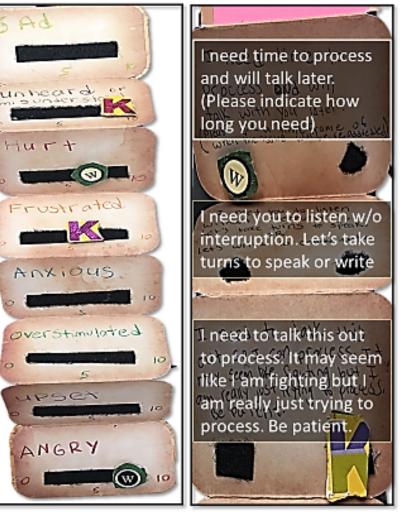

## **Our Feelings Tin**

Often during heated moments emotions become strong, wrong intentions are assumed, and effective communication becomes difficult. This tool Is a way for each person communicates what he/she feels AND needs. It's simple to use- Each person has a set of Velcro dots and during heated moments they both place a dot on their individual feeling(s) and needs.

A visual relationship tool that can help with difficult feelings

-Is portable -Does not require talking -Expresses what both people are feeling -Rates the intensity of the feelings -Assures that both people can assert their needs

## Feelings & intensity scale on one side & needs on the other side

For personal use only. Please email for permission and credit me if wanting to use for professional work Copywrite Kim Clairy OTR/L <u>kjclucy@gmail.com</u> www.kimclairy.com