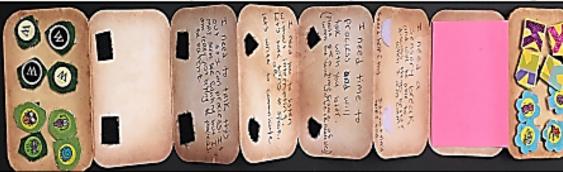

## **Our Feelings Tin**

Often during heated moments emotions become strong, wrong intentions are assumed, and effective communication becomes difficult. This tool Is a way for each person communicates what he/she feels AND needs. It's simple to use- Each person has a set of Velcro dots and during heated moments they both place a dot on their individual feeling(s) and needs.

A visual relationship tool that can help with difficult feelings

-Is portable -Does not require talking -Expresses what both people are feeling -Rates the intensity of the feelings -Assures that both people can assert their needs

## Feelings & intensity scale on one side & needs on the other side

For personal use only. Please email for permission and credit me if wanting to use for professional work Copywrite Kim Clairy OTR/L <u>kjclucy@gmail.com</u> www.kimclairy.com